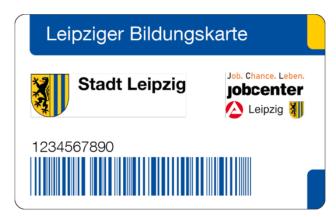

### What does the Leipzig Education Card look like?

The Education Card looks as follows:

Image 1: This image shows the front of the Leipzig Education Card.

Image 2: The Education Card number is on the back of the card.